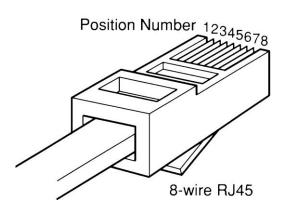

## Wiring Info for SPY- and SBE-Adapters with Ethercon

SPY-E1241 SPY-E1242 SPY-E1251 SPY-E1252 SBE-1240 SBE-1244

| RJ45 Pin | Colours T568A | XLR Pin          |
|----------|---------------|------------------|
| 1        | gn/ws         | Channel 3, Pin 2 |
| 2        | gn            | Channel 3, Pin 3 |
| 3        | or/ws         | Channel 2, Pin 2 |
| 4        | bl            | Channel 1, Pin 2 |
| 5        | bl/ws         | Channel 1, Pin 3 |
| 6        | or            | Channel 2, Pin 3 |
| 7        | bn/ws         | Channel 4, Pin 2 |
| 8        | bn            | Channel 4, Pin 3 |